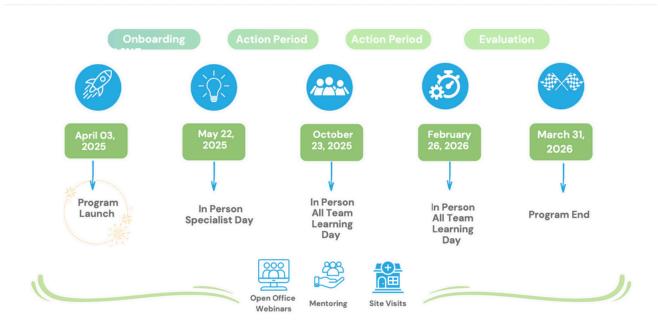

The Consultant Specialist Team Care program is focused on supporting specialists to develop, implement, and sustain a team care model within their community office to improve the patient and provider experience.

## WHAT'S IN IT FOR ME?

Mentorship to support you on your team care journey Funding for specialists licensed in B.C to implement a team care model engaging
virtual and inperson
workshops led
by a panel of
clinical and
content experts

Collaboration and networking opportunities with specialists to share and learn.

Ability to select an allied health professional or nurse to support and sustain your team care model

## Who Can Apply?

All specialists in the province of BC who maintain a community-based practice and accept new patient referrals.

## **Program Timeline**